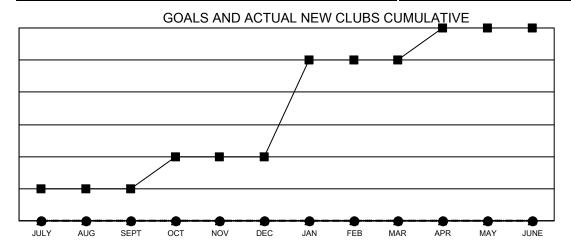

## GMT MONTHLY MEMBERSHIP PROGRESS REPORT

Multiple District 7

Results as of: 11/30/2024 LOCATION: ARKANSAS

GMT CA 1

| Clubs RESULTS FOR 2024-2025 |   |   |   | Members RESULTS FOR 2024-2025 |    |    |    |  |
|-----------------------------|---|---|---|-------------------------------|----|----|----|--|
|                             |   |   |   |                               |    |    |    |  |
| JULY/AUG/SEPT               | 1 | 0 | 0 | JULY/AUG/SEPT                 | 50 | 57 | 59 |  |
| OCT/NOV/DEC                 | 1 | 0 | 0 | OCT/NOV/DEC                   | 40 | 16 | 15 |  |
| JAN/FEB/MAR                 | 3 | 0 | 0 | JAN/FEB/MAR                   | 45 | 0  | 0  |  |
| APR/MAY/JUNE                | 1 | 0 | 0 | APR/MAY/JUNE                  | 45 | 0  | 0  |  |





- ● CURRENT YEAR ACTUAL NEW CLUBS
- ▲ LAST YEAR ACTUAL NEW CLUBS

## GOALS AND ACTUAL MEMBERS CUMULATIVE



| DROPPED CLUBS: 0          |    | 26 CLUBS OF 94 ADDED 1 OR MORE | GENDER DISTRIBUTION             |                |   |
|---------------------------|----|--------------------------------|---------------------------------|----------------|---|
|                           |    | NEW MEMBERS                    | MALE                            | 1,209 (60.09%) |   |
|                           |    |                                | FEMALE                          | 803 (39.91%)   |   |
| DROPPED MEMBERS           |    |                                |                                 |                |   |
| DECEASED                  | 4  | CLICK HERE FOR CUMULATIVE      | TOTAL