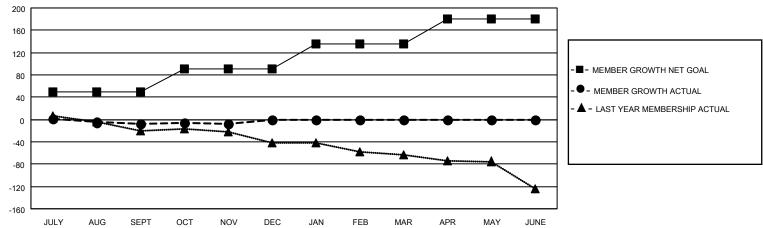

## GOALS AND ACTUAL MEMBERS CUMULATIVE

| DROPPED CLUBS: 0          |    | 26 CLUBS OF 94 ADDED 1 OR MORE | GENDER DISTRIBUTION             |                |   |
|---------------------------|----|--------------------------------|---------------------------------|----------------|---|
|                           |    | NEW MEMBERS                    | MALE                            | 1,209 (60.09%) |   |
|                           |    |                                | FEMALE                          | 803 (39.91%)   |   |
| DROPPED MEMBERS           |    |                                |                                 |                |   |
| DECEASED                  | 4  | CLICK HERE FOR CUMULATIVE      | TOTAL FAMILY UNIT MEMBERS       |                | 0 |
| CLUB CANCELLED 0 OTHER 70 |    | MEMBERSHIP DATA                |                                 |                |   |
|                           |    |                                | FAMILY MEMBERS PAYING HALF DUES |                |   |
| TOTAL                     | 74 |                                | DOLO                            |                |   |